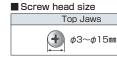

 Owing to T-shaped forging handles, the handle sleeve will not twist or slip off during heavy duty use.

| Item No. | Material     | Hardness | Wgt. (g) |
|----------|--------------|----------|----------|
| PZ-58    | Carbon Steel | HRC58±2  | 130      |

 Owing to T-shaped forging handles, the handle sleeve will not twist or slip off during heavy duty use.

| Item No. | Material     | Hardness | Wgt.(g) |
|----------|--------------|----------|---------|
| PZ-59    | Carbon Steel | HRC60±2  | 300     |