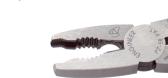

### The best selling Screw Removal Pliers in the whole world!!

 Elaborately-designed serration fits the profile of screw head at the best angle.

● Also good for Truss head screw. \*Truss: Lower-profile dome head with wire cutter (Capacity: copper wire φ1.2mm)

 Owing to T-shaped forging handles, the handle sleeve will not twist or slip off during heavy duty use.

| Item No. | Material     | Hardness | Wgt. (g) |
|----------|--------------|----------|----------|
| PZ-58    | Carbon Steel | HRC58±2  | 130      |