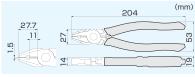

 Owing to T-shaped forging handles, the handle sleeve will not twist or slip off during heavy duty use.

| Item No. | Material     | Hardness | Wgt. (g) |
|----------|--------------|----------|----------|
| PZ-58    | Carbon Steel | HRC58±2  | 130      |