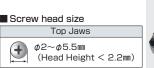

#### PZ-60

- Long nose ideal for a hard-to-reach small screw up to 5.5mm
- Vertical serrations bite a screw head without slippage.
- Also good for Truss head screw. \*Truss: Lower-profile dome head Inter-meshed teeth to hold even a thin plate securely, so no slippage.
- Owing to T-shaped forging handles, the handle sleeve will not twist or slip off the handle.