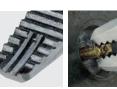

#### PZ-60

- Long nose ideal for a hard-to-reach small screw up to 5.5mm
- Vertical serrations bite a screw head without slippage.
- Also good for Truss head screw. \*Truss: Lower-profile dome head Inter-meshed teeth to hold even a thin plate securely, so no slippage.
- Owing to T-shaped forging handles, the handle sleeve will not twist or slip off the handle.