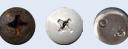

### PZ-59

Removes screws with stripped or rusted heads or stubborn fasteners in seconds

■ Also good for Truss head screw. \*Truss: Lower-profile dome head

• Inter-meshed side teeth even hold a very thin plate securely, no slippage!

 Owing to T-shaped forging handles, the handle sleeve will not twist or slip off during heavy duty use.

| Item No. | Material     | Hardness | Wgt.(g) |
|----------|--------------|----------|---------|
| PZ-59    | Carbon Steel | HRC60±2  | 300     |