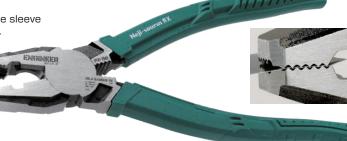

### PZ-59

Removes screws with stripped or rusted heads or stubborn fasteners in seconds

■ Also good for Truss head screw. \*Truss: Lower-profile dome head

• Inter-meshed side teeth even hold a very thin plate securely, no slippage!

 Owing to T-shaped forging handles, the handle sleeve will not twist or slip off during heavy duty use.

| Item No. | Material     | Hardness | Wgt.(g) |
|----------|--------------|----------|---------|
| PZ-59    | Carbon Steel | HRC60±2  | 300     |