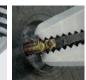

### PZ-59

Removes screws with stripped or rusted heads or stubborn fasteners in seconds

■ Also good for Truss head screw. \*Truss: Lower-profile dome head

• Inter-meshed side teeth even hold a very thin plate securely, no slippage!

 Owing to T-shaped forging handles, the handle sleeve will not twist or slip off during heavy duty use.

| Item No. | Material     | Hardness | Wgt.(g) |
|----------|--------------|----------|---------|
| PZ-59    | Carbon Steel | HRC60±2  | 300     |