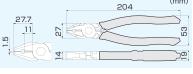

#### PZ-60

- Long nose ideal for a hard-to-reach small screw up to 5.5mm
- Vertical serrations bite a screw head without slippage.
- Also good for Truss head screw. \*Truss: Lower-profile dome head Inter-meshed teeth to hold even a thin plate securely, so no slippage.
- Owing to T-shaped forging handles, the handle sleeve will not twist or slip off the handle.