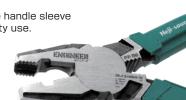

 Owing to T-shaped forging handles, the handle sleeve will not twist or slip off during heavy duty use.

| Item No. | Material     | Hardness | Wgt. (g) |
|----------|--------------|----------|----------|
| PZ-58    | Carbon Steel | HRC58±2  | 130      |

 Owing to T-shaped forging handles, the handle sleeve will not twist or slip off during heavy duty use.

| Item No. | Material     | Hardness | Wgt.(g) |
|----------|--------------|----------|---------|
| PZ-59    | Carbon Steel | HRC60±2  | 300     |