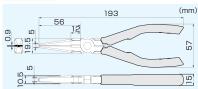

#### PZ-60

- Long nose ideal for a hard-to-reach small screw up to 5.5mm
- Vertical serrations bite a screw head without slippage.
- Also good for Truss head screw. \*Truss: Lower-profile dome head Inter-meshed teeth to hold even a thin plate securely, so no slippage.
- Owing to T-shaped forging handles, the handle sleeve will not twist or slip off the handle.

Item No. Material Hardness Wgt.(g) PZ-60 Carbon Steel HRC60±2