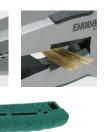

### The best selling Screw Removal Pliers in the whole world!!

 Elaborately-designed serration fits the profile of screw head at the best angle.

● Also good for Truss head screw. \*Truss: Lower-profile dome head with wire cutter (Capacity: copper wire φ1.2mm)

 Owing to T-shaped forging handles, the handle sleeve will not twist or slip off during heavy duty use.

| Item No. | Material     | Hardness | Wgt. (g) |
|----------|--------------|----------|----------|
| PZ-58    | Carbon Steel | HRC58±2  | 130      |