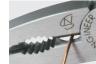

### The best selling Screw Removal Pliers in the whole world!!

 Elaborately-designed serration fits the profile of screw head at the best angle.

● Also good for Truss head screw. \*Truss: Lower-profile dome head with wire cutter (Capacity: copper wire φ1.2mm)