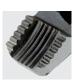

### The best selling Screw Removal Pliers in the whole world!!

 Elaborately-designed serration fits the profile of screw head at the best angle.

● Also good for Truss head screw. \*Truss: Lower-profile dome head with wire cutter (Capacity: copper wire φ1.2mm)

### PZ-59

Removes screws with stripped or rusted heads or stubborn fasteners in seconds

■ Also good for Truss head screw. \*Truss: Lower-profile dome head

• Inter-meshed side teeth even hold a very thin plate securely, no slippage!