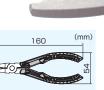

### PZ-59

Removes screws with stripped or rusted heads or stubborn fasteners in seconds

■ Also good for Truss head screw. \*Truss: Lower-profile dome head

• Inter-meshed side teeth even hold a very thin plate securely, no slippage!

 Owing to T-shaped forging handles, the handle sleeve will not twist or slip off during heavy duty use.

| Item No. | Material     | Hardness | Wgt.(g) |
|----------|--------------|----------|---------|
| PZ-59    | Carbon Steel | HRC60±2  | 300     |