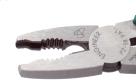

### PZ-59

Removes screws with stripped or rusted heads or stubborn fasteners in seconds

■ Also good for Truss head screw. \*Truss: Lower-profile dome head

• Inter-meshed side teeth even hold a very thin plate securely, no slippage!

 Owing to T-shaped forging handles, the handle sleeve will not twist or slip off during heavy duty use.

| Item No. | Material     | Hardness | Wgt.(g) |
|----------|--------------|----------|---------|
| PZ-59    | Carbon Steel | HRC60±2  | 300     |