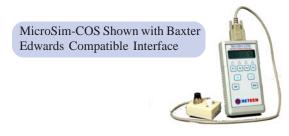

## **MicroSim-COS**

The MicroSim COS, Cardiac Output Simulator is the only stand alone instrument designed to test the performance of thermal dilution cardiac output monitoring instruments. It simulates Baxter Edwards catheter systems and provides more testing capabilities than devices that require connection to another patient simulator.

#### **Testing Features:**

- Baxter, Edwards Compatible
- Four Blood Flow Rates
- Two Blood Temperatures
- Two Injectate Temperatures

#### **Ordering Information**

| Part Number                | Description                             |
|----------------------------|-----------------------------------------|
| 1111                       | MicroSim COS - Cardiac Output Simulator |
| 1101                       | Bxter Edwards Interface cable           |
| 1103                       | HP Merlyln Interface Cable              |
| 1106                       | Marquette Interface Cable               |
| 301                        | Soft Carrying case.                     |
| For all other Interfasce   | Cables and Accessories                  |
| Please call 1-800-547-6557 | or E-Mail sales@netech.org              |