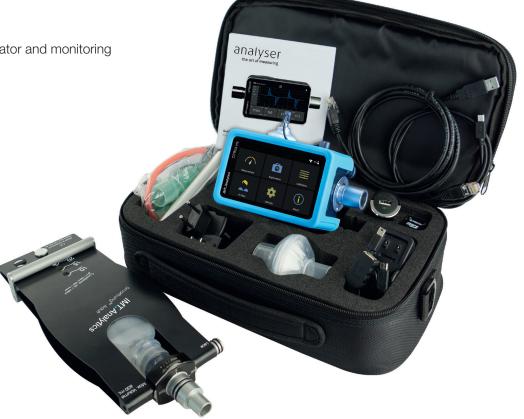

## Complete measuring system for demanding use

With the test set CITREX H5 you are perfectly equipped for your daily work. The high-precision measuring instrument CITREX H5 is the ideal solution to check and calibrate your gas flow and pressure generating devices simply and accurately. The extensive accessories include all required parts that are necessary for an accurate measurement.

#### CITREX H5 test set contains:

- CITREX H5
- SmartLung Adult (1L)
- CITREX Webserver configurator and monitoring
- FlowLab software
- Oxygen sensor
- Adapter set
- Laminar flow tube
- Car adapter
- Micro SD memory card
- Protection filter
- USB cable
- Ethernet cable
- Power supply
- Carrying bag
- Battery pack
- USB adapter
- Quick start manual
- CITREX H5 Protector