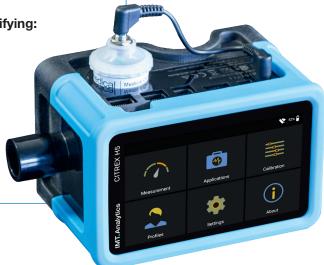

### CITREX H5

The CITREX H5 is ideal for mobile use due to its robust and compact design. The device measures bi-directional flows, pressures, temperatures and oxygen concentrations. The 4.3" high-resolution color touch screen displays numerical, graphical and trending data perfectly. The intuitive user interface is easily configurable, with options to save multiple profiles to suit many different applications. With a choice of 26 different flow, pressure and ventilation parameters, plus trend data, it is possible to configure the CITREX H5 exactly to your needs.