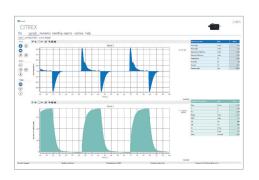

## FlowLab

The FlowLab software, which is also included in the test set, can log all parameters in detail. High-resolution real-time curves, trending and advanced logging capabilities to Excel makes it indispensable for research. Detailed customized reports can be produced, saved and printed.