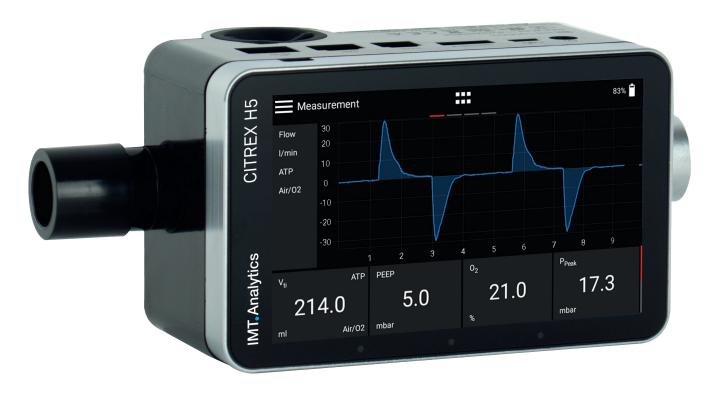

### CITREX H5

The CITREX H5 is ideal for mobile use due to its robust and compact design. The device measures bi-directional flows, pressures, temperatures and oxygen concentrations. The 4.3" high-resolution color touch screen displays numerical, graphical and trending data perfectly. The intuitive user interface is easily configurable, with options to save multiple profiles to suit many different applications. With a choice of 26 different flow, pressure and ventilation parameters, plus trend data, it is possible to configure the CITREX H5 exactly to your needs.

| Measurement        |                     |        |       |        |                   |      |
|--------------------|---------------------|--------|-------|--------|-------------------|------|
| P <sub>Mean</sub>  | PF <sub>Insp.</sub> |        |       |        | PEEP              |      |
| 6.0                | 30.1                |        | 214.0 |        | 5.0               |      |
| mbar               | I/min               | Air/02 |       | Air/02 | mbar              |      |
| Rate               | Ti/Tcyc             |        |       |        | P <sub>Peak</sub> |      |
| 14.0               | 33.                 | 3      |       | 1.70   |                   | 17.3 |
| b/min              |                     |        |       |        | mbar              |      |
| P <sub>Atmo.</sub> | Temp.               |        |       |        |                   |      |
| 962                | 26.                 | 3      |       | +      |                   |      |
| hPa                |                     |        |       |        |                   |      |