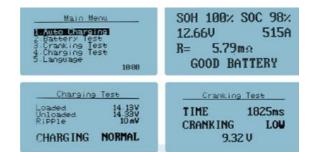

### 1. Built-In LCD Screen

With more accurate figure to display readout more intuitively

## 3. Estimated Charging Time

Different from ordinary battery chargers on the market, CAT-200 can display the estimated charging time on

the LED display screen. With this feature, you no longer have to worry about the charging process.

### 4. Two Charging Modes

If you only need to charge, you can choose "Auto charging" and then press OK key; Or just plug the device in the power, connect with battery, and then wait about 15 minutes, the instrument will automatically start charging.