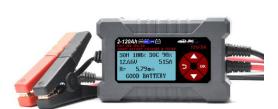

### 1. Built-In LCD Screen

With more accurate figure to display readout more intuitively

## 3. Estimated Charging Time

Different from ordinary battery chargers on the market, CAT-200 can display the estimated charging time on

the LED display screen. With this feature, you no longer have to worry about the charging process.

#### 5. Wide usage

Fit for all kinds of regular battery, AGM, EFB, GEL, Lithium battery