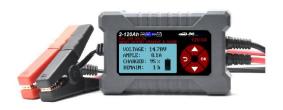

### 1. Built-In LCD Screen

With more accurate figure to display readout more intuitively

### 2. Heavy Duty High-Quality Alligator Clip

With 30MM Diameter alligator and square connectors, the charger is good for all types of vehicles with a 12V battery. Use it to power up the fully drained acid batteries on your car, lawn tractor, scooter, bike, boat, camper, jetski, Skiidoo, lawn mower automobiles, motorcycles, ATVs, personal watercraft, RVs, boats, airplanes, golf carts, back-up generator systems and etc.